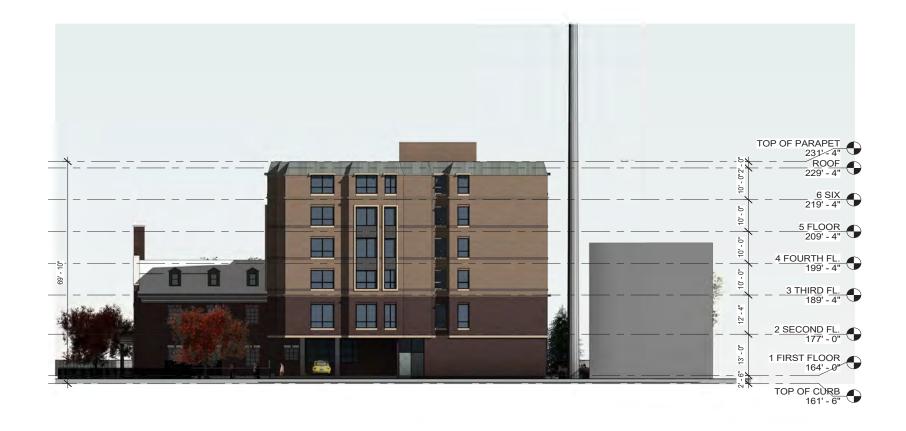

# TAB A

|              | UNIT COUNT PER FLOOR |               |       |
|--------------|----------------------|---------------|-------|
| Level        | Area                 | Department    | Count |
| 2 SECOND FL. | 3616 SF              | RESIDENT UNIT | 11    |
| 3 THIRD FL.  | 3655 SF              | RESIDENT UNIT | 11    |
| 4 FOURTH FL. | 2614 SF              | RESIDENT UNIT | 8     |
| 5 FLOOR      | 2614 SF              | RESIDENT UNIT | 8     |
| 6 SIX        | 2340 SF              | RESIDENT UNIT | 7     |
|              | 14839 SF             |               | 45    |

| GROSS BUILDING AREA |               |          |  |
|---------------------|---------------|----------|--|
| Name                | Level         | Area     |  |
| Existing Basement   | 0 BASEMENT    | 2837 SF  |  |
| New Basement        | 0 BASEMENT    | 1391 SF  |  |
| 0 BASEMENT          | '             | 4228 SF  |  |
| Existing 1st Floor  | 1 FIRST FLOOR | 2902 SF  |  |
| New 1st Floor       | 1 FIRST FLOOR | 4636 SF  |  |
| 1 FIRST FLOOR       | '             | 7537 SF  |  |
| Existing 2nd        | 2 SECOND FL.  | 2841 SF  |  |
| New 2nd             | 2 SECOND FL.  | 6170 SF  |  |
| 2 SECOND FL.        |               | 9010 SF  |  |
| Existing 3rd        | 3 THIRD FL.   | 1970 SF  |  |
| New 3rd             | 3 THIRD FL.   | 6184 SF  |  |
| 3 THIRD FL.         |               | 8154 SF  |  |
| New 4th Floor       | 4 FOURTH FL.  | 6179 SF  |  |
| 4 FOURTH FL.        |               | 6179 SF  |  |
| New 5th Floor       | 5 FLOOR       | 6179 SF  |  |
| 5 FLOOR             |               | 6179 SF  |  |
| New 6th Floor       | 6 SIX         | 6178 SF  |  |
| 6 SIX               |               | 6178 SF  |  |
|                     |               | 47465 SF |  |