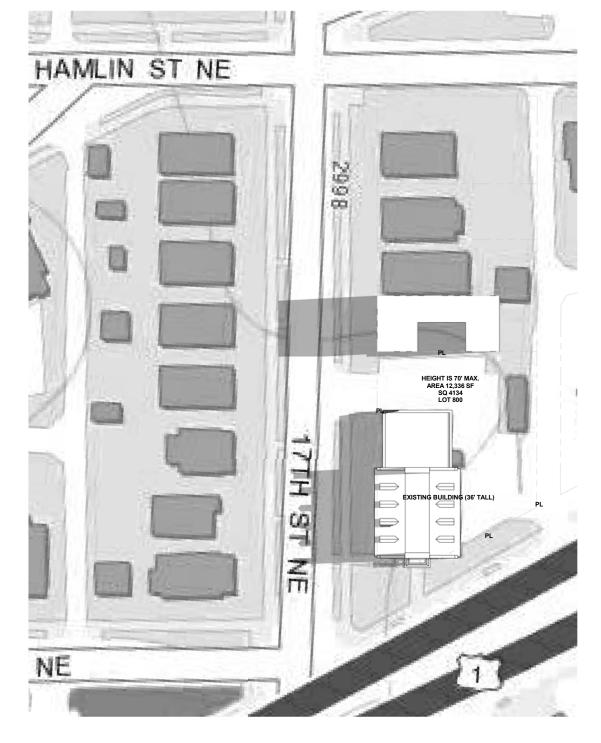

6,179               | 6,179  |
| 5 Fifth Floor        | 0                         | 6,179               | 6,179  |
| 6 Sixth Floor        | 0                         | 6,178               | 6,178  |
| GFA SUBTOTAL*        | 7,713                     | 35,526              | 43,239 |
| GRAND TOTAL          | 10,550                    | 36,917              | 47,465 |

#### Notes:

Total Existing Building SF 10,458 + 1,650 = 12,108 sf







<sup>\*</sup> Not included in GFA (Cellar)

<sup>\*\*</sup> Existing building garage to be demolish equals 1,650 sf. Total existing building includes stoop minus elements in public space equals 4,552 sf at first floor.































February 07, 2017







Storefront Glass































# **EXIST. SUN STUDY - JUNE 22**







JUNE 22, 9AM JUNE 22, 12PM JUNE 22, 3PM













### **SHORT-TERM HOUSING**

1700 Rhode Island Avenue, NE Washington, DC 20018

# **EXIST. SUN STUDY - MARCH 21**







MARCH 21, 9AM MARCH 21, 12PM MARCH 21, 3PM













### **SHORT-TERM HOUSING**

# **EXIST. SUN STUDY - SEPTEMBER 21**







SEPT. 21, 9AM SEPT. 21, 12PM SEPT. 21, 3PM













### **SHORT-TERM HOUSING**

# **EXIST. SUN STUDY - DECEMBER 21**







DEC 21, 10 AM DEC 21, 12PM DEC 21, 3PM













### **SHORT-TERM HOUSING**

1700 Rhode Island Avenue, NE Washington, DC 20018