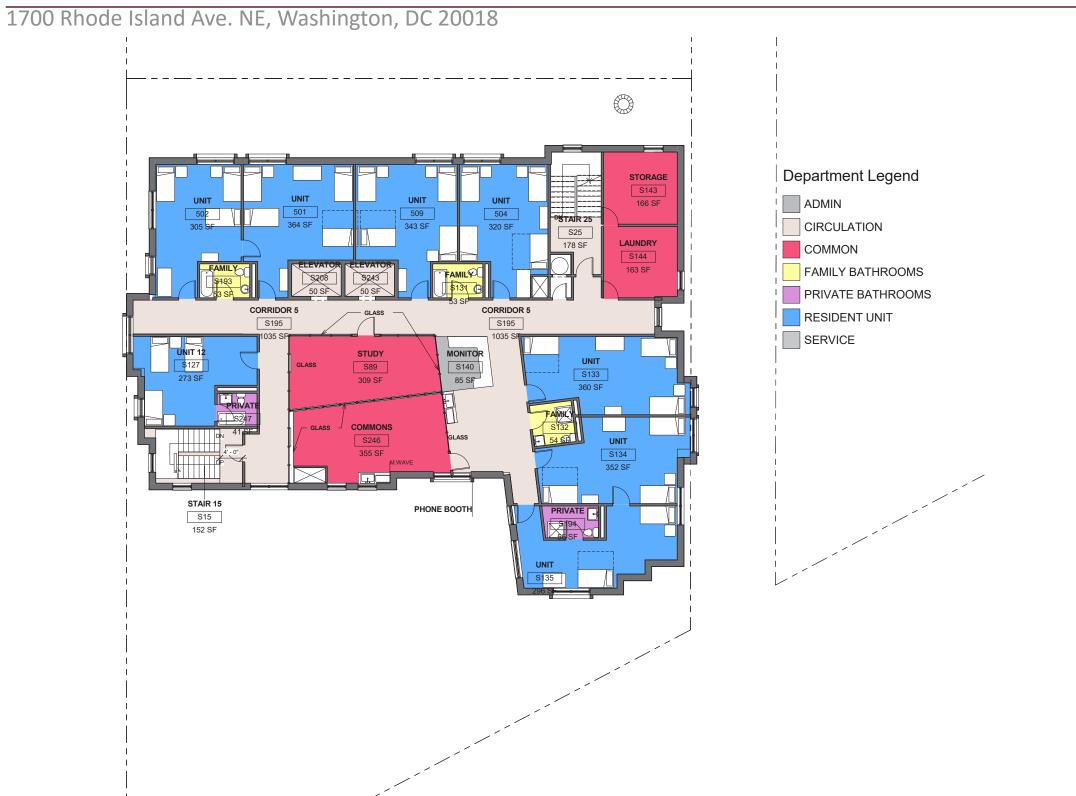

# TAB A

|              | UNIT COUNT PER FLOOR |               |       |
|--------------|----------------------|---------------|-------|
| Level        | Area                 | Department    | Count |
| 2 SECOND FL. | 3616 SF              | RESIDENT UNIT | 11    |
| 3 THIRD FL.  | 3655 SF              | RESIDENT UNIT | 11    |
| 4 FOURTH FL. | 2614 SF              | RESIDENT UNIT | 8     |
| 5 FLOOR      | 2614 SF              | RESIDENT UNIT | 8     |
| 6 SIX        | 2340 SF              | RESIDENT UNIT | 7     |
|              | 14839 SF             |               | 45    |

|                 | FAN    | IILY BATH PER FLOOR |        |       |
|-----------------|--------|---------------------|--------|-------|
| Level           | Name   | Department          | Area   | Count |
| 2 SECOND FL.    | FAMILY | FAMILY BATHROOMS    | 220 SF | 4     |
| 3 THIRD FL.     | FAMILY | FAMILY BATHROOMS    | 220 SF | 4     |
| 4 FOURTH FL.    | FAMILY | FAMILY BATHROOMS    | 160 SF | 3     |
| 5 FLOOR         | FAMILY | FAMILY BATHROOMS    | 160 SF | 3     |
| 6 SIX           | FAMILY | FAMILY BATHROOMS    | 201 SF | 4     |
| Grand total: 18 |        |                     | 960 SF | 18    |

|              | PRIVA   | ATE BATHS PER FLOOR |        |       |
|--------------|---------|---------------------|--------|-------|
| Level        | Name    | Department          | Area   | Count |
| 2 SECOND FL. | PRIVATE | PRIVATE BATHROOMS   | 144 SF | 3     |
| 3 THIRD FL.  | PRIVATE | PRIVATE BATHROOMS   | 144 SF | 3     |
| 4 FOURTH FL. | PRIVATE | PRIVATE BATHROOMS   | 95 SF  | 2     |
| 5 FLOOR      | PRIVATE | PRIVATE BATHROOMS   | 95 SF  | 2     |
| 6 SIX        | PRIVATE | PRIVATE BATHROOMS   | 55 SF  | 1     |
|              | •       |                     | 533 SF | 11    |