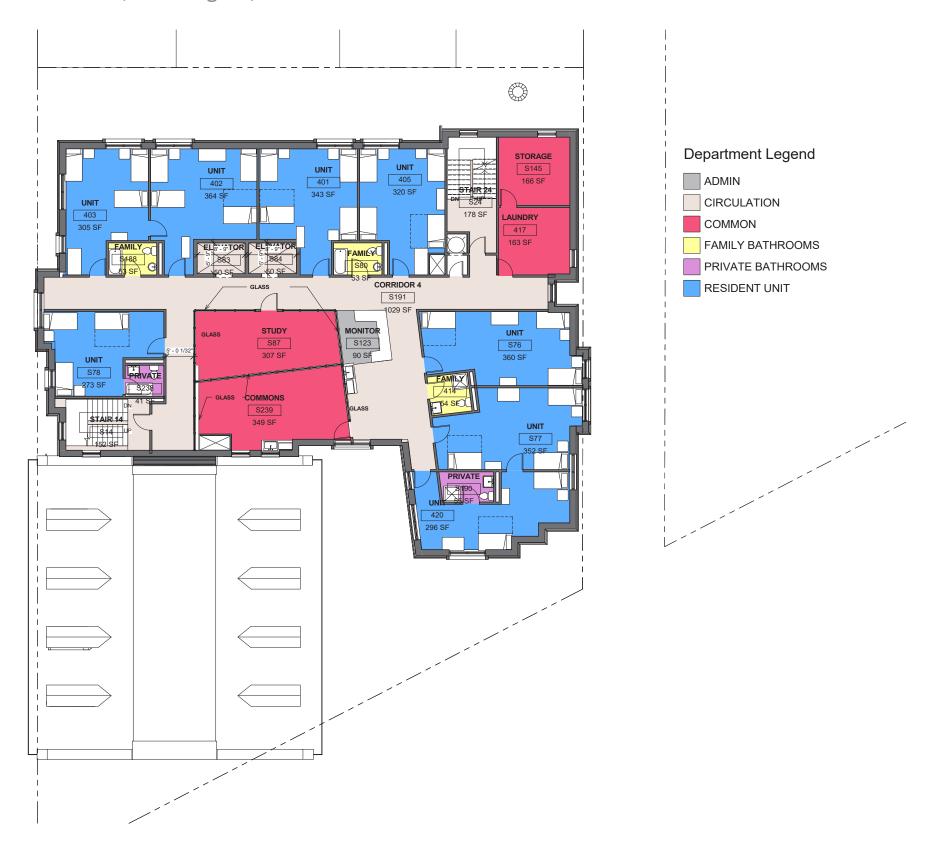

| UNIT COUNT PER FLOOR       |          |               |    |  |  |
|----------------------------|----------|---------------|----|--|--|
| Level Area Department Cour |          |               |    |  |  |
| 2 SECOND FL.               | 3616 SF  | RESIDENT UNIT | 11 |  |  |
| 3 THIRD FL.                | 3655 SF  | RESIDENT UNIT | 11 |  |  |
| 4 FOURTH FL.               | 2614 SF  | RESIDENT UNIT | 8  |  |  |
| 5 FLOOR                    | 2614 SF  | RESIDENT UNIT | 8  |  |  |
| 6 SIX                      | 2340 SF  | RESIDENT UNIT | 7  |  |  |
|                            | 14839 SF |               | 45 |  |  |

| FAMILY BATH PER FLOOR |        |                  |        |       |  |
|-----------------------|--------|------------------|--------|-------|--|
| Level                 | Name   | Department       | Area   | Count |  |
| 2 SECOND FL.          | FAMILY | FAMILY BATHROOMS | 220 SF | 4     |  |
| 3 THIRD FL.           | FAMILY | FAMILY BATHROOMS | 220 SF | 4     |  |
| 4 FOURTH FL.          | FAMILY | FAMILY BATHROOMS | 160 SF | 3     |  |
| 5 FLOOR               | FAMILY | FAMILY BATHROOMS | 160 SF | 3     |  |
| 6 SIX                 | FAMILY | FAMILY BATHROOMS | 201 SF | 4     |  |
| Grand total: 18       |        |                  | 960 SF | 18    |  |

| PRIVATE BATHS PER FLOOR |         |                   |        |       |  |
|-------------------------|---------|-------------------|--------|-------|--|
| Level                   | Name    | Department        | Area   | Count |  |
| 2 SECOND FL.            | PRIVATE | PRIVATE BATHROOMS | 144 SF | 3     |  |
| 3 THIRD FL.             | PRIVATE | PRIVATE BATHROOMS | 144 SF | 3     |  |
| 4 FOURTH FL.            | PRIVATE | PRIVATE BATHROOMS | 95 SF  | 2     |  |
| 5 FLOOR                 | PRIVATE | PRIVATE BATHROOMS | 95 SF  | 2     |  |
| 6 SIX                   | PRIVATE | PRIVATE BATHROOMS | 55 SF  | 1     |  |
|                         | •       |                   | 533 SF | 11    |  |