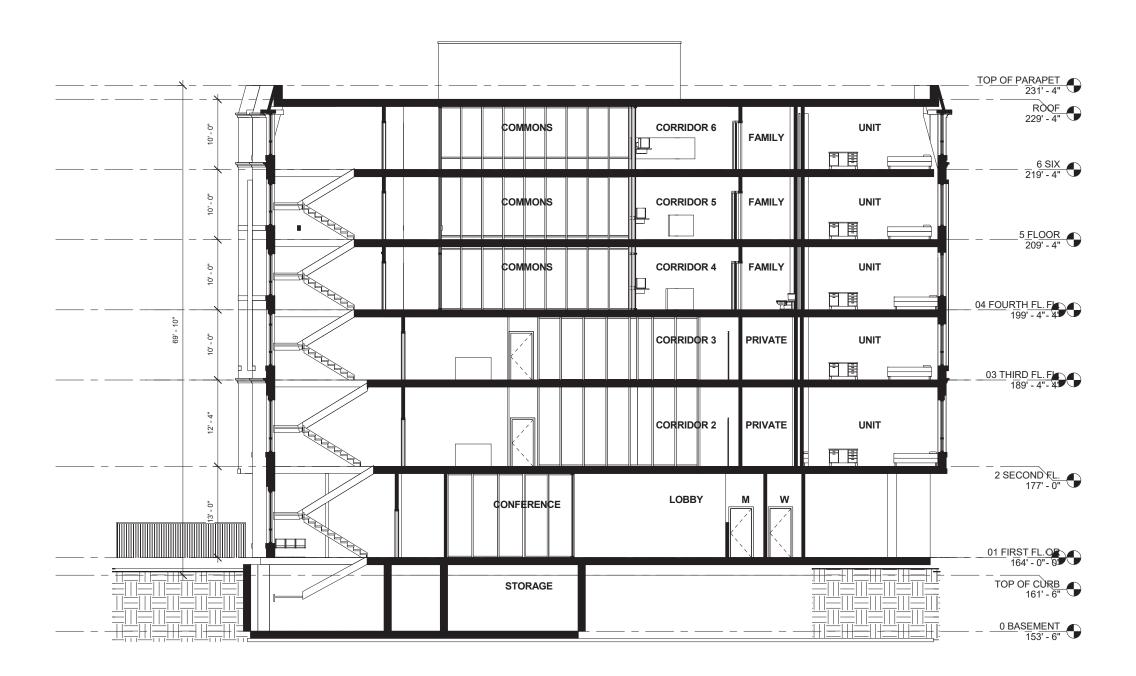

February 07, 2017

|                      | Area Schedule (Gross Bui  | lding Area)         |        |
|----------------------|---------------------------|---------------------|--------|
| Level                | Existing Bldg. Area (GFA) | Addition Area (GFA) |        |
| 0 Basement (Cellar)* | 2,837                     | 1391                |        |
| SUBTOTAL             | 2,837                     | 1391                | 4,228  |
| 1 First Floor**      | 2,902                     | 4,636               | 7,537  |
| 2 Second Floor       | 2,841                     | 6,170               | 9,010  |
| 3 Third Floor        | 1,970                     | 6,184               | 8,154  |
| 4 Fourth Floor       | 0                         | 6,179               | 6,179  |
| 5 Fifth Floor        | 0                         | 6,179               | 6,179  |
| 6 Sixth Floor        | 0                         | 6,178               | 6,178  |
| GFA SUBTOTAL*        | 7,713                     | 35,526              | 43,239 |
| GRAND TOTAL          | 10,550                    | 36,917              | 47,465 |

#### Notes:

Total Existing Building SF 10,458 + 1,650 = 12,108 sf

<sup>\*</sup> Not included in GFA (Cellar)

<sup>\*\*</sup> Existing building garage to be demolish equals 1,650 sf. Total existing building includes stoop minus elements in public space equals 4,552 sf at first floor.