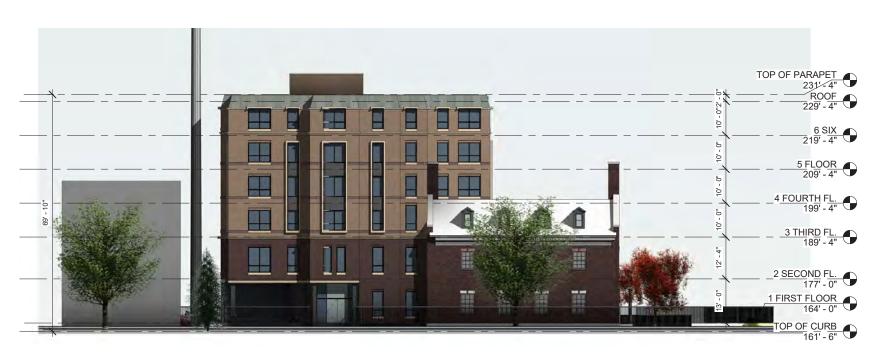

# TAB A

|              | UNIT COUNT PER FLOOR |               |       |
|--------------|----------------------|---------------|-------|
| Level        | Area                 | Department    | Count |
| 2 SECOND FL. | 3616 SF              | RESIDENT UNIT | 11    |
| 3 THIRD FL.  | 3655 SF              | RESIDENT UNIT | 11    |
| 4 FOURTH FL. | 2614 SF              | RESIDENT UNIT | 8     |
| 5 FLOOR      | 2614 SF              | RESIDENT UNIT | 8     |
| 6 SIX        | 2340 SF              | RESIDENT UNIT | 7     |
|              | 14839 SF             |               | 45    |

|                 | FAN    | IILY BATH PER FLOOR |        |       |
|-----------------|--------|---------------------|--------|-------|
| Level           | Name   | Department          | Area   | Count |
| 2 SECOND FL.    | FAMILY | FAMILY BATHROOMS    | 220 SF | 4     |
| 3 THIRD FL.     | FAMILY | FAMILY BATHROOMS    | 220 SF | 4     |
| 4 FOURTH FL.    | FAMILY | FAMILY BATHROOMS    | 160 SF | 3     |
| 5 FLOOR         | FAMILY | FAMILY BATHROOMS    | 160 SF | 3     |
| 6 SIX           | FAMILY | FAMILY BATHROOMS    | 201 SF | 4     |
| Grand total: 18 |        |                     | 960 SF | 18    |

|              | PRIVA   | ATE BATHS PER FLOOR |        |       |
|--------------|---------|---------------------|--------|-------|
| Level        | Name    | Department          | Area   | Count |
| 2 SECOND FL. | PRIVATE | PRIVATE BATHROOMS   | 144 SF | 3     |
| 3 THIRD FL.  | PRIVATE | PRIVATE BATHROOMS   | 144 SF | 3     |
| 4 FOURTH FL. | PRIVATE | PRIVATE BATHROOMS   | 95 SF  | 2     |
| 5 FLOOR      | PRIVATE | PRIVATE BATHROOMS   | 95 SF  | 2     |
| 6 SIX        | PRIVATE | PRIVATE BATHROOMS   | 55 SF  | 1     |
|              | •       |                     | 533 SF | 11    |

| GROSS BUILDING AREA |               |          |  |
|---------------------|---------------|----------|--|
| Name                | Level         | Area     |  |
| Existing Basement   | 0 BASEMENT    | 2837 SF  |  |
| New Basement        | 0 BASEMENT    | 1391 SF  |  |
| 0 BASEMENT          | '             | 4228 SF  |  |
| Existing 1st Floor  | 1 FIRST FLOOR | 2902 SF  |  |
| New 1st Floor       | 1 FIRST FLOOR | 4636 SF  |  |
| 1 FIRST FLOOR       | '             | 7537 SF  |  |
| Existing 2nd        | 2 SECOND FL.  | 2841 SF  |  |
| New 2nd             | 2 SECOND FL.  | 6170 SF  |  |
| 2 SECOND FL.        |               | 9010 SF  |  |
| Existing 3rd        | 3 THIRD FL.   | 1970 SF  |  |
| New 3rd             | 3 THIRD FL.   | 6184 SF  |  |
| 3 THIRD FL.         |               | 8154 SF  |  |
| New 4th Floor       | 4 FOURTH FL.  | 6179 SF  |  |
| 4 FOURTH FL.        |               | 6179 SF  |  |
| New 5th Floor       | 5 FLOOR       | 6179 SF  |  |
| 5 FLOOR             |               | 6179 SF  |  |
| New 6th Floor       | 6 SIX         | 6178 SF  |  |
| 6 SIX               |               | 6178 SF  |  |
|                     |               | 47465 SF |  |