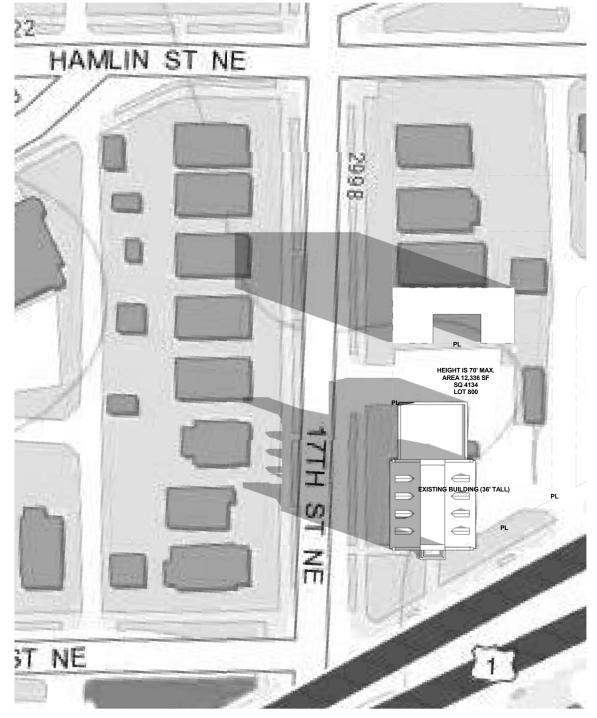

| 10,550                    | 36,917              | 47,465 |

#### Notes:

Total Existing Building SF 10,458 + 1,650 = 12,108 sf







<sup>\*</sup> Not included in GFA (Cellar)

<sup>\*\*</sup> Existing building garage to be demolish equals 1,650 sf. Total existing building includes stoop minus elements in public space equals 4,552 sf at first floor.































February 07, 2017







Storefront Glass































# **EXIST. SUN STUDY - JUNE 22**







JUNE 22, 9AM JUNE 22, 12PM JUNE 22, 3PM













### **SHORT-TERM HOUSING**

1700 Rhode Island Avenue, NE Washington, DC 20018

# **EXIST. SUN STUDY - MARCH 21**







MARCH 21, 9AM MARCH 21, 12PM MARCH 21, 3PM













### **SHORT-TERM HOUSING**

# **EXIST. SUN STUDY - SEPTEMBER 21**







SEPT. 21, 9AM SEPT. 21, 12PM SEPT. 21, 3PM













### **SHORT-TERM HOUSING**

# **EXIST. SUN STUDY - DECEMBER 21**







DEC 21, 10 AM DEC 21, 12PM DEC 21, 3PM













### **SHORT-TERM HOUSING**

1700 Rhode Island Avenue, NE Washington, DC 20018