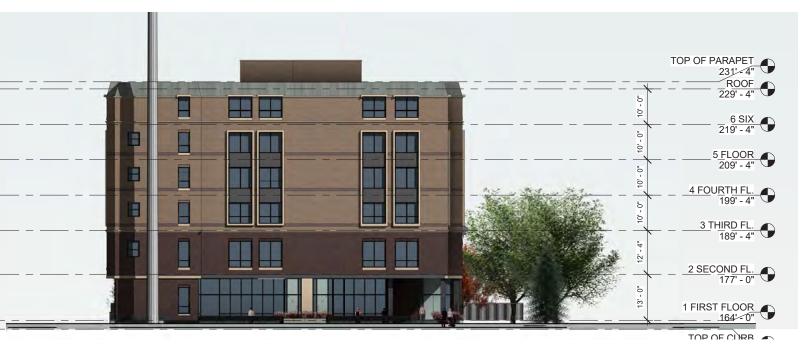

# TAB A

|              | UNIT COUNT PER FLOOR |               |       |
|--------------|----------------------|---------------|-------|
| Level        | Area                 | Department    | Count |
| 2 SECOND FL. | 3616 SF              | RESIDENT UNIT | 11    |
| 3 THIRD FL.  | 3655 SF              | RESIDENT UNIT | 11    |
| 4 FOURTH FL. | 2614 SF              | RESIDENT UNIT | 8     |
| 5 FLOOR      | 2614 SF              | RESIDENT UNIT | 8     |
| 6 SIX        | 2340 SF              | RESIDENT UNIT | 7     |
|              | 14839 SF             |               | 45    |

| GROSS BUILDING AREA |               |          |  |
|---------------------|---------------|----------|--|
| Name                | Level         | Area     |  |
| Existing Basement   | 0 BASEMENT    | 2837 SF  |  |
| New Basement        | 0 BASEMENT    | 1391 SF  |  |
| 0 BASEMENT          | '             | 4228 SF  |  |
| Existing 1st Floor  | 1 FIRST FLOOR | 2902 SF  |  |
| New 1st Floor       | 1 FIRST FLOOR | 4636 SF  |  |
| 1 FIRST FLOOR       | '             | 7537 SF  |  |
| Existing 2nd        | 2 SECOND FL.  | 2841 SF  |  |
| New 2nd             | 2 SECOND FL.  | 6170 SF  |  |
| 2 SECOND FL.        |               | 9010 SF  |  |
| Existing 3rd        | 3 THIRD FL.   | 1970 SF  |  |
| New 3rd             | 3 THIRD FL.   | 6184 SF  |  |
| 3 THIRD FL.         |               | 8154 SF  |  |
| New 4th Floor       | 4 FOURTH FL.  | 6179 SF  |  |
| 4 FOURTH FL.        |               | 6179 SF  |  |
| New 5th Floor       | 5 FLOOR       | 6179 SF  |  |
| 5 FLOOR             |               | 6179 SF  |  |
| New 6th Floor       | 6 SIX         | 6178 SF  |  |
| 6 SIX               |               | 6178 SF  |  |
|                     |               | 47465 SF |  |