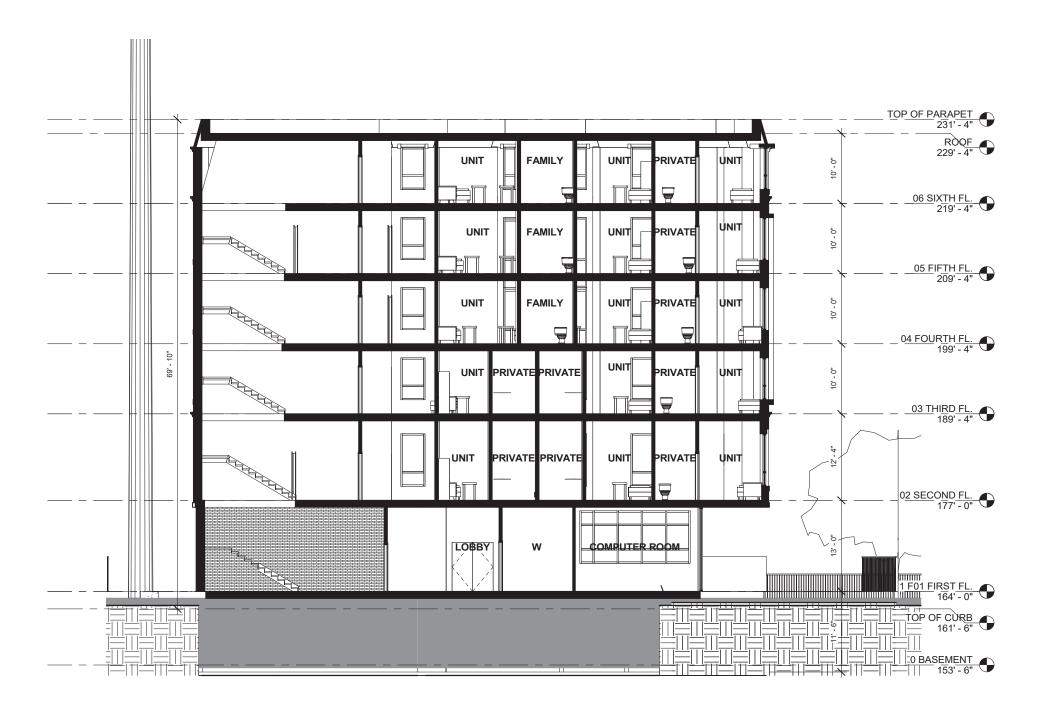

# TAB A

|              | UNIT COUNT PER FLOOR |               |       |
|--------------|----------------------|---------------|-------|
| Level        | Area                 | Department    | Count |
| 2 SECOND FL. | 3616 SF              | RESIDENT UNIT | 11    |
| 3 THIRD FL.  | 3655 SF              | RESIDENT UNIT | 11    |
| 4 FOURTH FL. | 2614 SF              | RESIDENT UNIT | 8     |
| 5 FLOOR      | 2614 SF              | RESIDENT UNIT | 8     |
| 6 SIX        | 2340 SF              | RESIDENT UNIT | 7     |
|              | 14839 SF             |               | 45    |

|                 | FAN    | IILY BATH PER FLOOR |        |       |
|-----------------|--------|---------------------|--------|-------|
| Level           | Name   | Department          | Area   | Count |
| 2 SECOND FL.    | FAMILY | FAMILY BATHROOMS    | 220 SF | 4     |
| 3 THIRD FL.     | FAMILY | FAMILY BATHROOMS    | 220 SF | 4     |
| 4 FOURTH FL.    | FAMILY | FAMILY BATHROOMS    | 160 SF | 3     |
| 5 FLOOR         | FAMILY | FAMILY BATHROOMS    | 160 SF | 3     |
| 6 SIX           | FAMILY | FAMILY BATHROOMS    | 201 SF | 4     |
| Grand total: 18 |        |                     | 960 SF | 18    |

|              | PRIVA   | ATE BATHS PER FLOOR |        |       |
|--------------|---------|---------------------|--------|-------|
| Level        | Name    | Department          | Area   | Count |
| 2 SECOND FL. | PRIVATE | PRIVATE BATHROOMS   | 144 SF | 3     |
| 3 THIRD FL.  | PRIVATE | PRIVATE BATHROOMS   | 144 SF | 3     |
| 4 FOURTH FL. | PRIVATE | PRIVATE BATHROOMS   | 95 SF  | 2     |
| 5 FLOOR      | PRIVATE | PRIVATE BATHROOMS   | 95 SF  | 2     |
| 6 SIX        | PRIVATE | PRIVATE BATHROOMS   | 55 SF  | 1     |
|              | •       |                     | 533 SF | 11    |

| GROSS BUILDING AREA |               |          |  |
|---------------------|---------------|----------|--|
| Name                | Level         | Area     |  |
| Existing Basement   | 0 BASEMENT    | 2837 SF  |  |
| New Basement        | 0 BASEMENT    | 1391 SF  |  |
| 0 BASEMENT          | '             | 4228 SF  |  |
| Existing 1st Floor  | 1 FIRST FLOOR | 2902 SF  |  |
| New 1st Floor       | 1 FIRST FLOOR | 4636 SF  |  |
| 1 FIRST FLOOR       | '             | 7537 SF  |  |
| Existing 2nd        | 2 SECOND FL.  | 2841 SF  |  |
| New 2nd             | 2 SECOND FL.  | 6170 SF  |  |
| 2 SECOND FL.        |               | 9010 SF  |  |
| Existing 3rd        | 3 THIRD FL.   | 1970 SF  |  |
| New 3rd             | 3 THIRD FL.   | 6184 SF  |  |
| 3 THIRD FL.         |               | 8154 SF  |  |
| New 4th Floor       | 4 FOURTH FL.  | 6179 SF  |  |
| 4 FOURTH FL.        |               | 6179 SF  |  |
| New 5th Floor       | 5 FLOOR       | 6179 SF  |  |
| 5 FLOOR             |               | 6179 SF  |  |
| New 6th Floor       | 6 SIX         | 6178 SF  |  |
| 6 SIX               |               | 6178 SF  |  |
|                     |               | 47465 SF |  |