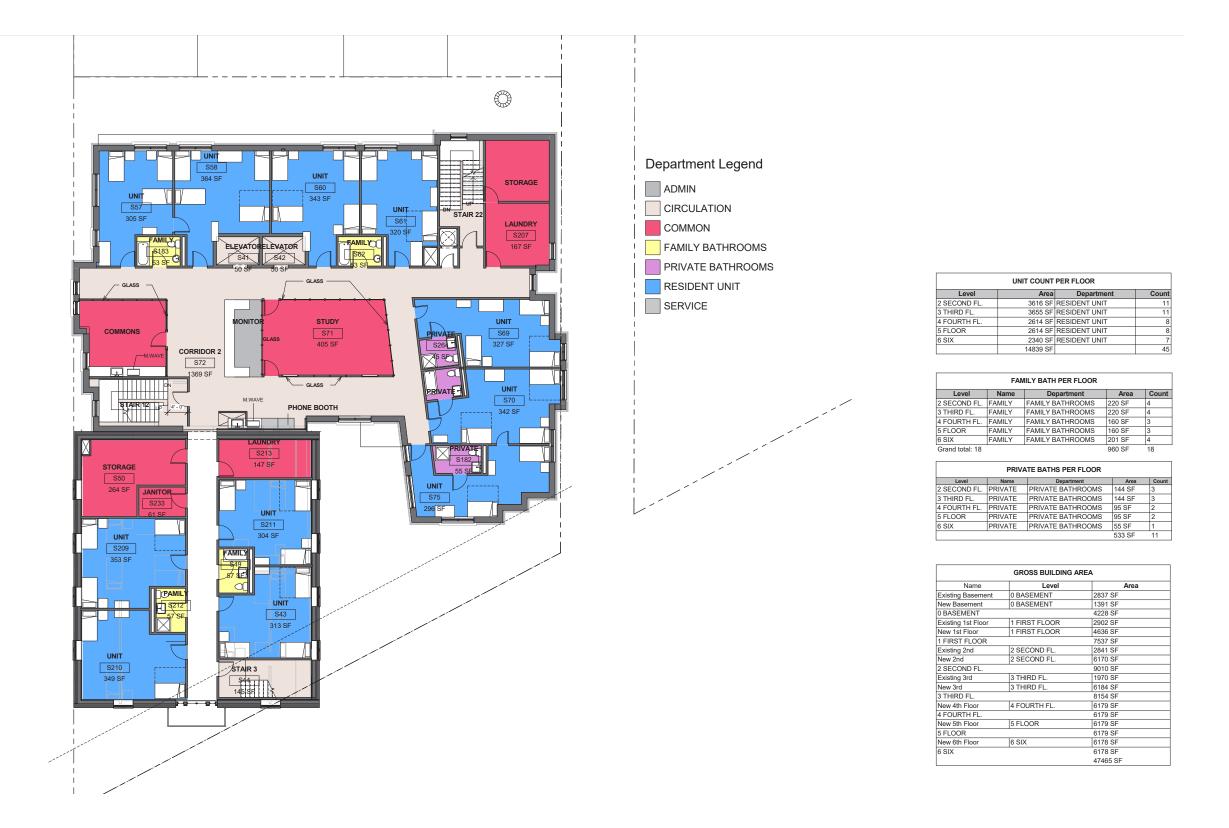

# TAB A

|              | UNIT COUNT PER FLOOR |               |       |
|--------------|----------------------|---------------|-------|
| Level        | Area                 | Department    | Count |
| 2 SECOND FL. | 3616 SF              | RESIDENT UNIT | 11    |
| 3 THIRD FL.  | 3655 SF              | RESIDENT UNIT | 11    |
| 4 FOURTH FL. | 2614 SF              | RESIDENT UNIT | 8     |
| 5 FLOOR      | 2614 SF              | RESIDENT UNIT | 8     |
| 6 SIX        | 2340 SF              | RESIDENT UNIT | 7     |
|              | 14839 SF             |               | 45    |

|                 | FAN    | IILY BATH PER FLOOR |        |       |
|-----------------|--------|---------------------|--------|-------|
| Level           | Name   | Department          | Area   | Count |
| 2 SECOND FL.    | FAMILY | FAMILY BATHROOMS    | 220 SF | 4     |
| 3 THIRD FL.     | FAMILY | FAMILY BATHROOMS    | 220 SF | 4     |
| 4 FOURTH FL.    | FAMILY | FAMILY BATHROOMS    | 160 SF | 3     |
| 5 FLOOR         | FAMILY | FAMILY BATHROOMS    | 160 SF | 3     |
| 6 SIX           | FAMILY | FAMILY BATHROOMS    | 201 SF | 4     |
| Grand total: 18 |        |                     | 960 SF | 18    |

|              | PRIVA   | ATE BATHS PER FLOOR |        |       |
|--------------|---------|---------------------|--------|-------|
| Level        | Name    | Department          | Area   | Count |
| 2 SECOND FL. | PRIVATE | PRIVATE BATHROOMS   | 144 SF | 3     |
| 3 THIRD FL.  | PRIVATE | PRIVATE BATHROOMS   | 144 SF | 3     |
| 4 FOURTH FL. | PRIVATE | PRIVATE BATHROOMS   | 95 SF  | 2     |
| 5 FLOOR      | PRIVATE | PRIVATE BATHROOMS   | 95 SF  | 2     |
| 6 SIX        | PRIVATE | PRIVATE BATHROOMS   | 55 SF  | 1     |
|              | •       |                     | 533 SF | 11    |

| GROSS BUILDING AREA |               |          |  |
|---------------------|---------------|----------|--|
| Name                | Level         | Area     |  |
| Existing Basement   | 0 BASEMENT    | 2837 SF  |  |
| New Basement        | 0 BASEMENT    | 1391 SF  |  |
| 0 BASEMENT          | '             | 4228 SF  |  |
| Existing 1st Floor  | 1 FIRST FLOOR | 2902 SF  |  |
| New 1st Floor       | 1 FIRST FLOOR | 4636 SF  |  |
| 1 FIRST FLOOR       | '             | 7537 SF  |  |
| Existing 2nd        | 2 SECOND FL.  | 2841 SF  |  |
| New 2nd             | 2 SECOND FL.  | 6170 SF  |  |
| 2 SECOND FL.        |               | 9010 SF  |  |
| Existing 3rd        | 3 THIRD FL.   | 1970 SF  |  |
| New 3rd             | 3 THIRD FL.   | 6184 SF  |  |
| 3 THIRD FL.         |               | 8154 SF  |  |
| New 4th Floor       | 4 FOURTH FL.  | 6179 SF  |  |
| 4 FOURTH FL.        |               | 6179 SF  |  |
| New 5th Floor       | 5 FLOOR       | 6179 SF  |  |
| 5 FLOOR             |               | 6179 SF  |  |
| New 6th Floor       | 6 SIX         | 6178 SF  |  |
| 6 SIX               |               | 6178 SF  |  |
|                     |               | 47465 SF |  |