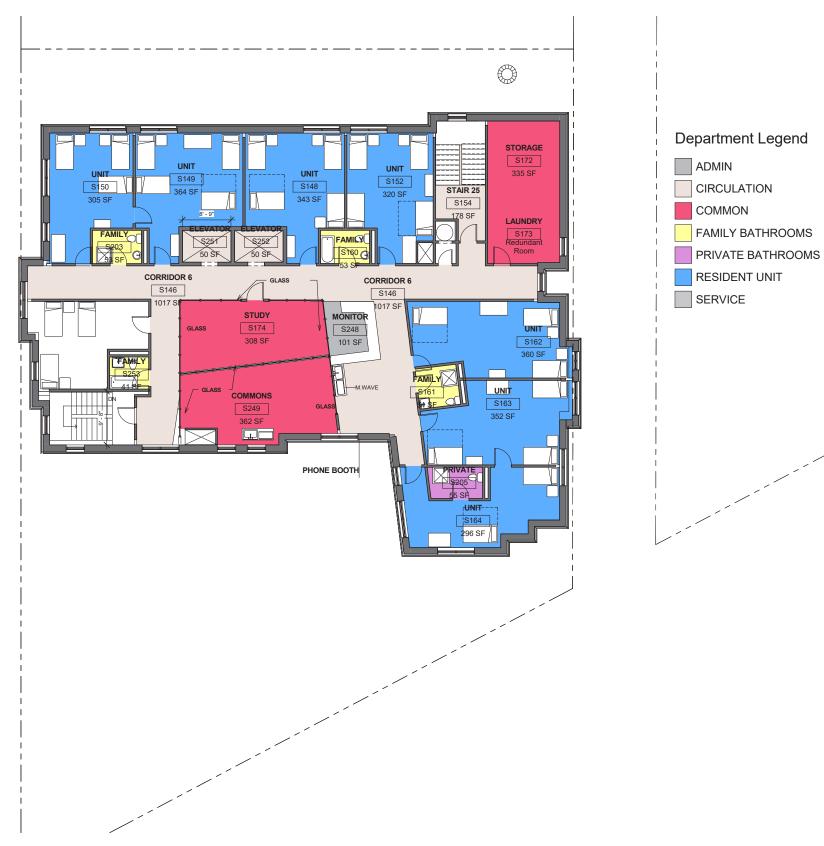

# TAB A

|              | UNIT COUNT PER FLOOR |               |       |
|--------------|----------------------|---------------|-------|
| Level        | Area                 | Department    | Count |
| 2 SECOND FL. | 3616 SF              | RESIDENT UNIT | 11    |
| 3 THIRD FL.  | 3655 SF              | RESIDENT UNIT | 11    |
| 4 FOURTH FL. | 2614 SF              | RESIDENT UNIT | 8     |
| 5 FLOOR      | 2614 SF              | RESIDENT UNIT | 8     |
| 6 SIX        | 2340 SF              | RESIDENT UNIT | 7     |
|              | 14839 SF             |               | 45    |

|                 | FAN    | IILY BATH PER FLOOR |        |       |
|-----------------|--------|---------------------|--------|-------|
| Level           | Name   | Department          | Area   | Count |
| 2 SECOND FL.    | FAMILY | FAMILY BATHROOMS    | 220 SF | 4     |
| 3 THIRD FL.     | FAMILY | FAMILY BATHROOMS    | 220 SF | 4     |
| 4 FOURTH FL.    | FAMILY | FAMILY BATHROOMS    | 160 SF | 3     |
| 5 FLOOR         | FAMILY | FAMILY BATHROOMS    | 160 SF | 3     |
| 6 SIX           | FAMILY | FAMILY BATHROOMS    | 201 SF | 4     |
| Grand total: 18 |        |                     | 960 SF | 18    |

|              | PRIVA   | ATE BATHS PER FLOOR |        |       |
|--------------|---------|---------------------|--------|-------|
| Level        | Name    | Department          | Area   | Count |
| 2 SECOND FL. | PRIVATE | PRIVATE BATHROOMS   | 144 SF | 3     |
| 3 THIRD FL.  | PRIVATE | PRIVATE BATHROOMS   | 144 SF | 3     |
| 4 FOURTH FL. | PRIVATE | PRIVATE BATHROOMS   | 95 SF  | 2     |
| 5 FLOOR      | PRIVATE | PRIVATE BATHROOMS   | 95 SF  | 2     |
| 6 SIX        | PRIVATE | PRIVATE BATHROOMS   | 55 SF  | 1     |
|              | •       |                     | 533 SF | 11    |