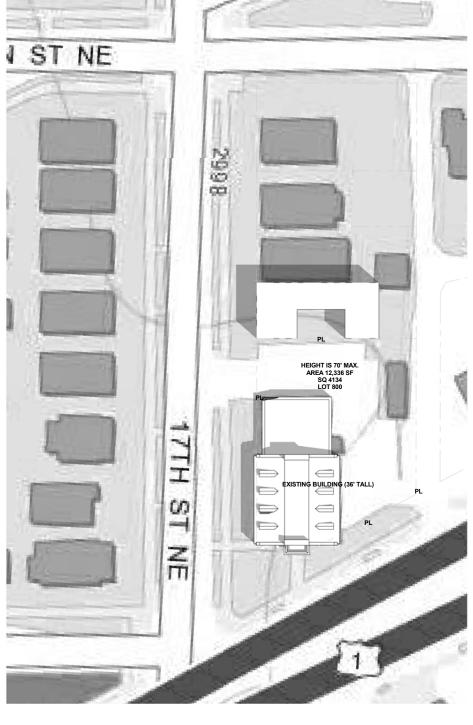

,179               | 6,179  |
| 5 Fifth Floor        | 0                         | 6,179               | 6,179  |
| 6 Sixth Floor        | 0                         | 6,178               | 6,178  |
| GFA SUBTOTAL*        | 7,713                     | 35,526              | 43,239 |
| GRAND TOTAL          | 10,550                    | 36,917              | 47,465 |

#### Notes:

Total Existing Building SF 10,458 + 1,650 = 12,108 sf







<sup>\*</sup> Not included in GFA (Cellar)

<sup>\*\*</sup> Existing building garage to be demolish equals 1,650 sf. Total existing building includes stoop minus elements in public space equals 4,552 sf at first floor.































February 07, 2017







Storefront Glass































# **EXIST. SUN STUDY - JUNE 22**







JUNE 22, 9AM JUNE 22, 12PM JUNE 22, 3PM













### **SHORT-TERM HOUSING**

1700 Rhode Island Avenue, NE Washington, DC 20018

# **EXIST. SUN STUDY - MARCH 21**







MARCH 21, 9AM MARCH 21, 12PM MARCH 21, 3PM













### **SHORT-TERM HOUSING**

# **EXIST. SUN STUDY - SEPTEMBER 21**







SEPT. 21, 9AM SEPT. 21, 12PM SEPT. 21, 3PM













### **SHORT-TERM HOUSING**

# **EXIST. SUN STUDY - DECEMBER 21**







DEC 21, 10 AM DEC 21, 12PM DEC 21, 3PM













### **SHORT-TERM HOUSING**

1700 Rhode Island Avenue, NE Washington, DC 20018