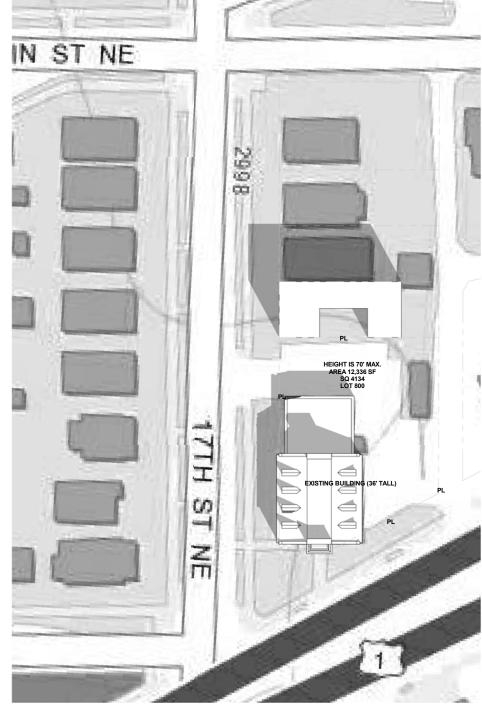

| 6,178  |
| GFA SUBTOTAL*        | 7,713                     | 35,526              | 43,239 |
| GRAND TOTAL          | 10,550                    | 36,917              | 47,465 |

#### Notes:

Total Existing Building SF 10,458 + 1,650 = 12,108 sf







<sup>\*</sup> Not included in GFA (Cellar)

<sup>\*\*</sup> Existing building garage to be demolish equals 1,650 sf. Total existing building includes stoop minus elements in public space equals 4,552 sf at first floor.































February 07, 2017







Storefront Glass































# **EXIST. SUN STUDY - JUNE 22**







JUNE 22, 9AM JUNE 22, 12PM JUNE 22, 3PM













### **SHORT-TERM HOUSING**

1700 Rhode Island Avenue, NE Washington, DC 20018

# **EXIST. SUN STUDY - MARCH 21**







MARCH 21, 9AM MARCH 21, 12PM MARCH 21, 3PM













### **SHORT-TERM HOUSING**

# **EXIST. SUN STUDY - SEPTEMBER 21**







SEPT. 21, 9AM SEPT. 21, 12PM SEPT. 21, 3PM













### **SHORT-TERM HOUSING**

# **EXIST. SUN STUDY - DECEMBER 21**







DEC 21, 10 AM DEC 21, 12PM DEC 21, 3PM













### **SHORT-TERM HOUSING**

1700 Rhode Island Avenue, NE Washington, DC 20018