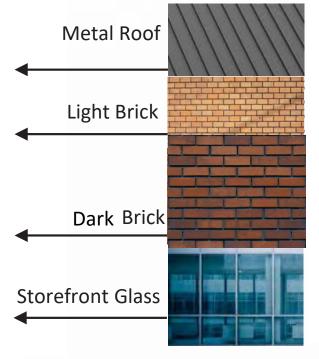

| 1,970                     | 6,184               | 8,154  |
| 4 Fourth Floor       | 0                         | 6,179               | 6,179  |
| 5 Fifth Floor        | 0                         | 6,179               | 6,179  |
| 6 Sixth Floor        | 0                         | 6,178               | 6,178  |
| GFA SUBTOTAL*        | 7,713                     | 35,526              | 43,239 |
| GRAND TOTAL          | 10,550                    | 36,917              | 47,465 |

#### Notes:

Total Existing Building SF 10,458 + 1,650 = 12,108 sf







<sup>\*</sup> Not included in GFA (Cellar)

<sup>\*\*</sup> Existing building garage to be demolish equals 1,650 sf. Total existing building includes stoop minus elements in public space equals 4,552 sf at first floor.































February 07, 2017







Storefront Glass































# **EXIST. SUN STUDY - JUNE 22**







JUNE 22, 9AM JUNE 22, 12PM JUNE 22, 3PM













### **SHORT-TERM HOUSING**

1700 Rhode Island Avenue, NE Washington, DC 20018

# **EXIST. SUN STUDY - MARCH 21**







MARCH 21, 9AM MARCH 21, 12PM MARCH 21, 3PM













### **SHORT-TERM HOUSING**

# **EXIST. SUN STUDY - SEPTEMBER 21**







SEPT. 21, 9AM SEPT. 21, 12PM SEPT. 21, 3PM













### **SHORT-TERM HOUSING**

# **EXIST. SUN STUDY - DECEMBER 21**







DEC 21, 10 AM DEC 21, 12PM DEC 21, 3PM













### **SHORT-TERM HOUSING**

1700 Rhode Island Avenue, NE Washington, DC 20018