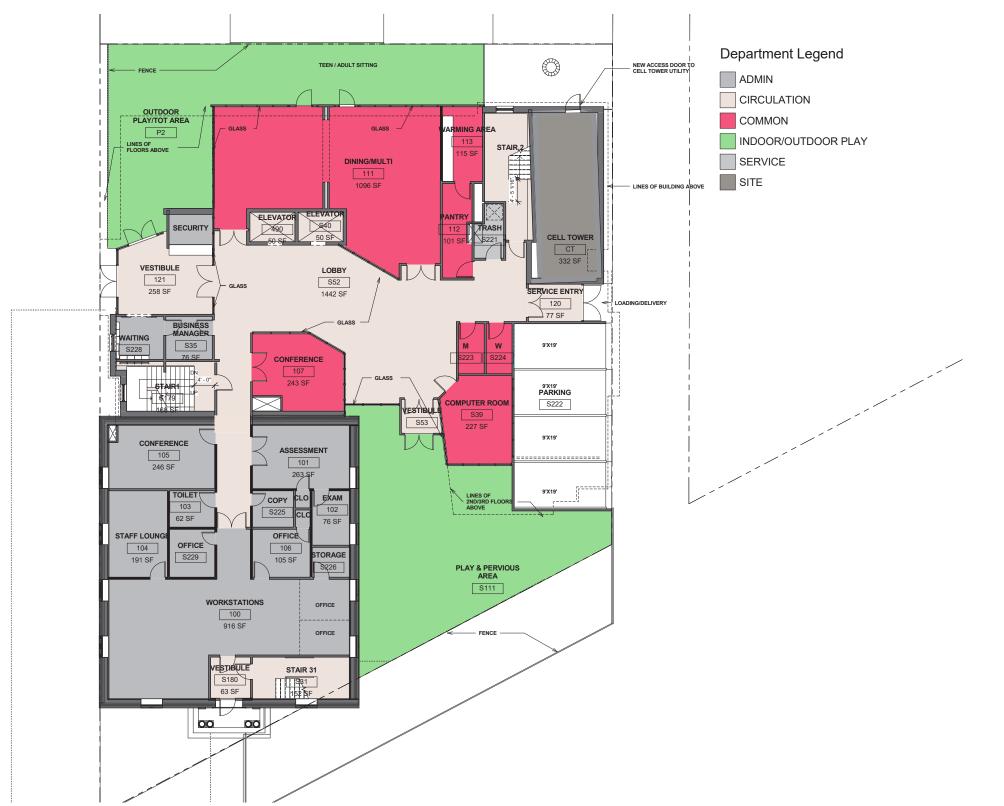

# TAB A



|              | UNIT COUNT PER FLOOR |               |       |
|--------------|----------------------|---------------|-------|
| Level        | Area                 | Department    | Count |
| 2 SECOND FL. | 3616 SF              | RESIDENT UNIT | 11    |
| 3 THIRD FL.  | 3655 SF              | RESIDENT UNIT | 11    |
| 4 FOURTH FL. | 2614 SF              | RESIDENT UNIT | 8     |
| 5 FLOOR      | 2614 SF              | RESIDENT UNIT | 8     |
| 6 SIX        | 2340 SF              | RESIDENT UNIT | 7     |
|              | 14839 SF             |               | 45    |

|                 | FAN    | IILY BATH PER FLOOR |        |       |
|-----------------|--------|---------------------|--------|-------|
| Level           | Name   | Department          | Area   | Count |
| 2 SECOND FL.