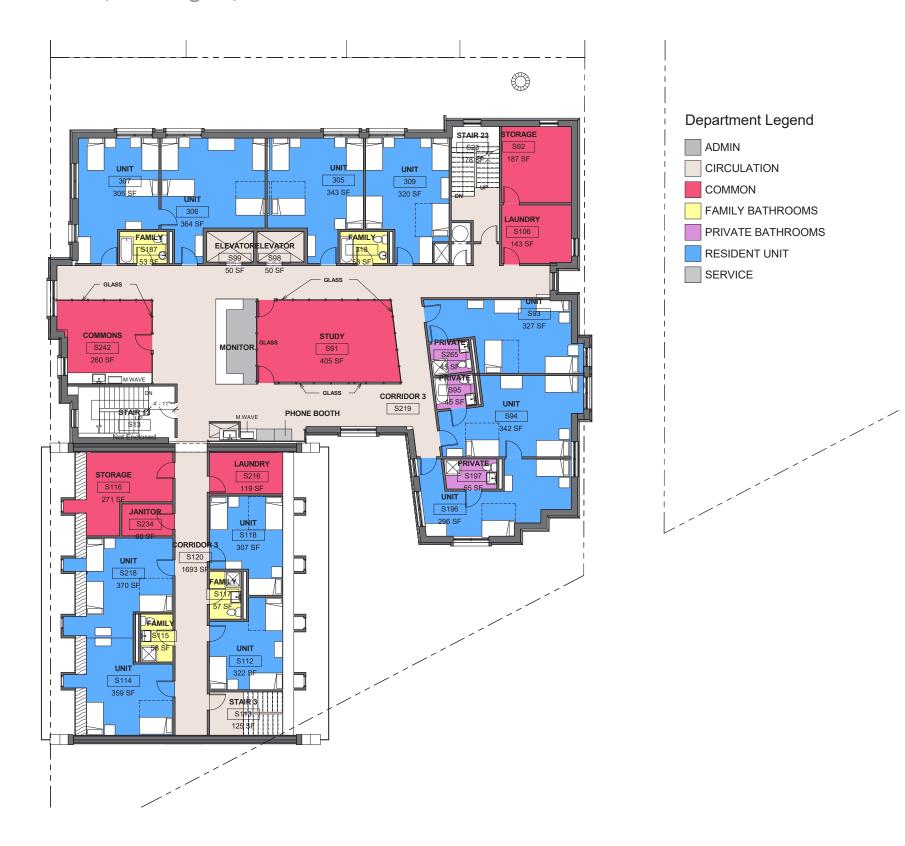

|            | UNIT COUNT | PER FLOOR     |       |  |  |
|------------|------------|---------------|-------|--|--|
| Level      | Area       | Department    | Count |  |  |
| SECOND FL. | 3616 SF    | RESIDENT UNIT | 11    |  |  |
| THIRD FL.  | 3655 SF    | RESIDENT UNIT | 11    |  |  |
| FOURTH FL. | 2614 SF    | RESIDENT UNIT | 8     |  |  |
| FLOOR      | 2614 SF    | RESIDENT UNIT | 8     |  |  |
| SIX        | 2340 SF    | RESIDENT UNIT | 7     |  |  |
|            | 14839 SF   |               | 45    |  |  |

|                 | FAN    | IILY BATH PER FLOOR |        |       |
|-----------------|--------|---------------------|--------|-------|
| Level           | Name   | Department          | Area   | Count |
| 2 SECOND FL.    | FAMILY | FAMILY BATHROOMS    | 220 SF | 4     |
| 3 THIRD FL.     | FAMILY | FAMILY BATHROOMS    | 220 SF | 4     |
| 4 FOURTH FL.    | FAMILY | FAMILY BATHROOMS    | 160 SF | 3     |
| 5 FLOOR         | FAMILY | FAMILY BATHROOMS    | 160 SF | 3     |
| 6 SIX           | FAMILY | FAMILY BATHROOMS    | 201 SF | 4     |
| Grand total: 18 | •      | •                   | 960 SF | 18    |

| PRIVATE BATHS PER FLOOR |         |                   |        |       |
|-------------------------|---------|-------------------|--------|-------|
| Level                   | Name    | Department        | Area   | Count |
| 2 SECOND FL.            | PRIVATE | PRIVATE BATHROOMS | 144 SF | 3     |
| 3 THIRD FL.             | PRIVATE | PRIVATE BATHROOMS | 144 SF | 3     |
| 4 FOURTH FL.            | PRIVATE | PRIVATE BATHROOMS | 95 SF  | 2     |
| 5 FLOOR                 | PRIVATE | PRIVATE BATHROOMS | 95 SF  | 2     |
| 6 SIX                   | PRIVATE | PRIVATE BATHROOMS | 55 SF  | 1     |
|                         | •       |                   | 533 SF | 11    |