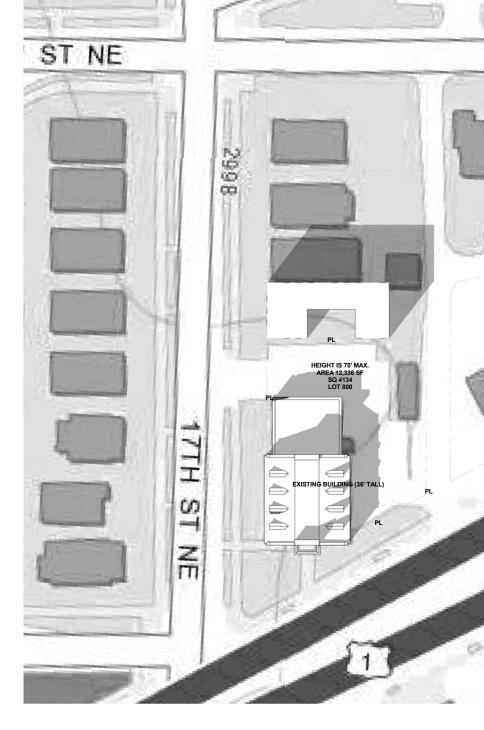

| 6,178  |
| GFA SUBTOTAL*        | 7,713                     | 35,526              | 43,239 |
| GRAND TOTAL          | 10,550                    | 36,917              | 47,465 |

#### Notes:

Total Existing Building SF 10,458 + 1,650 = 12,108 sf







<sup>\*</sup> Not included in GFA (Cellar)

<sup>\*\*</sup> Existing building garage to be demolish equals 1,650 sf. Total existing building includes stoop minus elements in public space equals 4,552 sf at first floor.































February 07, 2017







Storefront Glass































# **EXIST. SUN STUDY - JUNE 22**







JUNE 22, 9AM JUNE 22, 12PM JUNE 22, 3PM













### **SHORT-TERM HOUSING**

1700 Rhode Island Avenue, NE Washington, DC 20018

# **EXIST. SUN STUDY - MARCH 21**







MARCH 21, 9AM MARCH 21, 12PM MARCH 21, 3PM













### **SHORT-TERM HOUSING**

# **EXIST. SUN STUDY - SEPTEMBER 21**







SEPT. 21, 9AM SEPT. 21, 12PM SEPT. 21, 3PM













### **SHORT-TERM HOUSING**

# **EXIST. SUN STUDY - DECEMBER 21**







DEC 21, 10 AM DEC 21, 12PM DEC 21, 3PM













### **SHORT-TERM HOUSING**

1700 Rhode Island Avenue, NE Washington, DC 20018