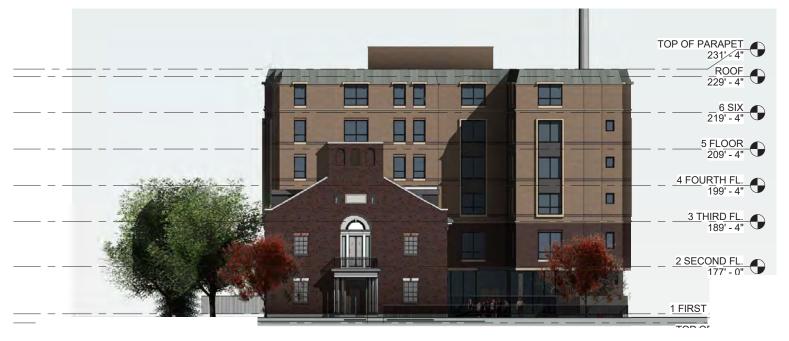

February 07, 2017

|                      | Area Schedule (Gross Bui  | lding Area)         |        |
|----------------------|---------------------------|---------------------|--------|
| Level                | Existing Bldg. Area (GFA) | Addition Area (GFA) |        |
| 0 Basement (Cellar)* | 2,837                     | 1391                |        |
| SUBTOTAL             | 2,837                     | 1391                | 4,228  |
| 1 First Floor**      | 2,902                     | 4,636               | 7,537  |
| 2 Second Floor       | 2,841                     | 6,170               | 9,010  |
| 3 Third Floor        | 1,970                     | 6,184               | 8,154  |
| 4 Fourth Floor       | 0                         | 6,179               | 6,179  |
| 5 Fifth Floor        | 0                         | 6,179               | 6,179  |
| 6 Sixth Floor        | 0                         | 6,178               | 6,178  |
| GFA SUBTOTAL*        | 7,713                     | 35,526              | 43,239 |
| GRAND TOTAL          | 10,550                    | 36,917              | 47,465 |