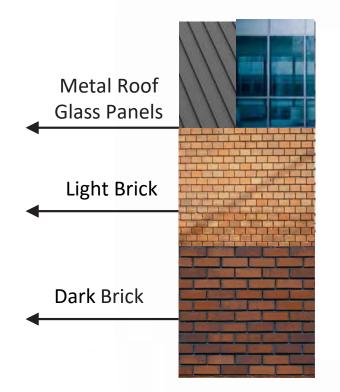

or        | 1,970                     | 6,184               | 8,154  |
| 4 Fourth Floor       | 0                         | 6,179               | 6,179  |
| 5 Fifth Floor        | 0                         | 6,179               | 6,179  |
| 6 Sixth Floor        | 0                         | 6,178               | 6,178  |
| GFA SUBTOTAL*        | 7,713                     | 35,526              | 43,239 |
| GRAND TOTAL          | 10,550                    | 36,917              | 47,465 |

#### Notes:

Total Existing Building SF 10,458 + 1,650 = 12,108 sf







<sup>\*</sup> Not included in GFA (Cellar)

<sup>\*\*</sup> Existing building garage to be demolish equals 1,650 sf. Total existing building includes stoop minus elements in public space equals 4,552 sf at first floor.































February 07, 2017







Storefront Glass































# **EXIST. SUN STUDY - JUNE 22**







JUNE 22, 9AM JUNE 22, 12PM JUNE 22, 3PM













### **SHORT-TERM HOUSING**

1700 Rhode Island Avenue, NE Washington, DC 20018

# **EXIST. SUN STUDY - MARCH 21**







MARCH 21, 9AM MARCH 21, 12PM MARCH 21, 3PM













### **SHORT-TERM HOUSING**

# **EXIST. SUN STUDY - SEPTEMBER 21**







SEPT. 21, 9AM SEPT. 21, 12PM SEPT. 21, 3PM













### **SHORT-TERM HOUSING**

# **EXIST. SUN STUDY - DECEMBER 21**







DEC 21, 10 AM DEC 21, 12PM DEC 21, 3PM













### **SHORT-TERM HOUSING**

1700 Rhode Island Avenue, NE Washington, DC 20018