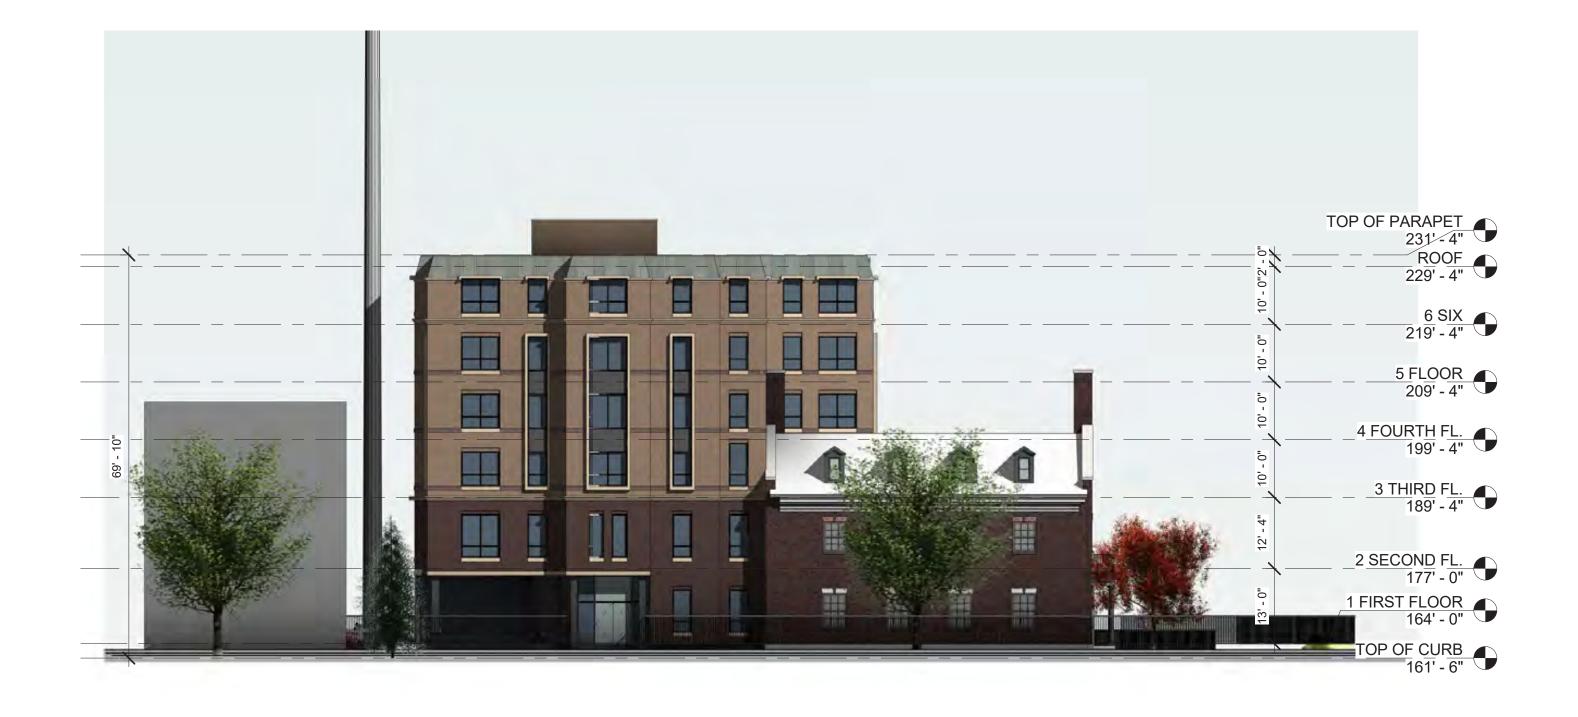

| GROSS BUILDING AREA |               |          |  |
|---------------------|---------------|----------|--|
| Name                | Level         | Area     |  |
| Existing Basement   | 0 BASEMENT    | 2837 SF  |  |
| New Basement        | 0 BASEMENT    | 1391 SF  |  |
| 0 BASEMENT          | '             | 4228 SF  |  |
| Existing 1st Floor  | 1 FIRST FLOOR | 2902 SF  |  |
| New 1st Floor       | 1 FIRST FLOOR | 4636 SF  |  |
| 1 FIRST FLOOR       | '             | 7537 SF  |  |
| Existing 2nd        | 2 SECOND FL.  | 2841 SF  |  |
| New 2nd             | 2 SECOND FL.  | 6170 SF  |  |
| 2 SECOND FL.        |               | 9010 SF  |  |
| Existing 3rd        | 3 THIRD FL.   | 1970 SF  |  |
| New 3rd             | 3 THIRD FL.   | 6184 SF  |  |
| 3 THIRD FL.         |               | 8154 SF  |  |
| New 4th Floor       | 4 FOURTH FL.  | 6179 SF  |  |
| 4 FOURTH FL.        |               | 6179 SF  |  |
| New 5th Floor       | 5 FLOOR       | 6179 SF  |  |
| 5 FLOOR             |               | 6179 SF  |  |
| New 6th Floor       | 6 SIX         | 6178 SF  |  |
| 6 SIX               |               | 6178 SF  |  |
|                     |               | 47465 SF |  |

February 07, 2017

|                      | Area Schedule (Gross Bui  | lding Area)         |        |
|----------------------|---------------------------|---------------------|--------|
| Level                | Existing Bldg. Area (GFA) | Addition Area (GFA) |        |
| 0 Basement (Cellar)* | 2,837                     | 1391                |        |
| SUBTOTAL             | 2,837                     | 1391                | 4,228  |
| 1 First Floor**      | 2,902                     | 4,636               | 7,537  |
| 2 Second Floor       | 2,841                     | 6,170               | 9,010  |
| 3 Third Floor        | 1,970                     | 6,184               | 8,154  |
| 4 Fourth Floor       | 0                         | 6,179               | 6,179  |
| 5 Fifth Floor        | 0                         | 6,179               | 6,179  |
| 6 Sixth Floor        | 0                         | 6,178               | 6,178  |
| GFA SUBTOTAL*        | 7,713                     | 35,526              | 43,239 |
| GRAND TOTAL          | 10,550                    | 36,917              | 47,465 |

#### Notes:

Total Existing Building SF 10,458 + 1,650 = 12,108 sf

<sup>\*</sup> Not included in GFA (Cellar)

<sup>\*\*</sup> Existing building garage to be demolish equals 1,650 sf. Total existing building includes stoop minus elements in public space equals 4,552 sf at first floor.