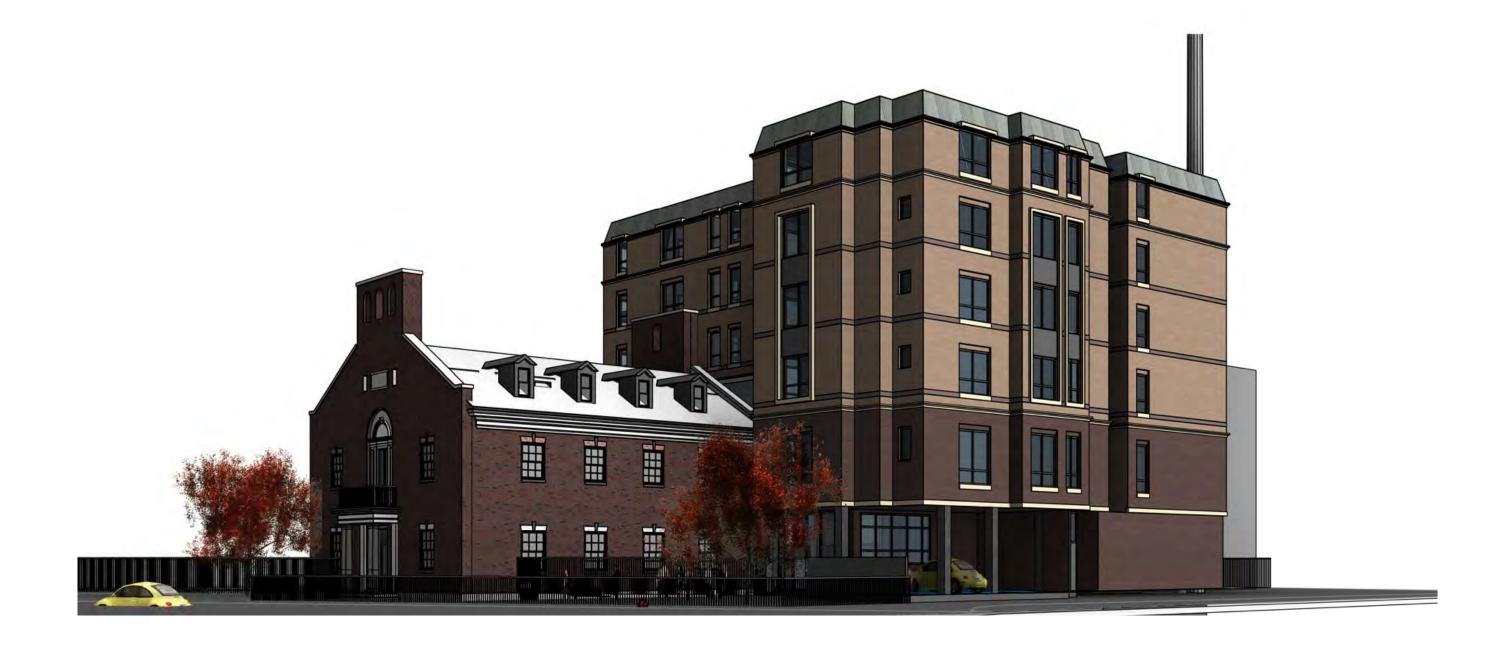

rd Floor        | 1,970                     | 6,184               | 8,154  |
| 4 Fourth Floor       | 0                         | 6,179               | 6,179  |
| 5 Fifth Floor        | 0                         | 6,179               | 6,179  |
| 6 Sixth Floor        | 0                         | 6,178               | 6,178  |
| GFA SUBTOTAL*        | 7,713                     | 35,526              | 43,239 |
| GRAND TOTAL          | 10,550                    | 36,917              | 47,465 |

#### Notes:

Total Existing Building SF 10,458 + 1,650 = 12,108 sf







<sup>\*</sup> Not included in GFA (Cellar)

<sup>\*\*</sup> Existing building garage to be demolish equals 1,650 sf. Total existing building includes stoop minus elements in public space equals 4,552 sf at first floor.































February 07, 2017







Storefront Glass































# **EXIST. SUN STUDY - JUNE 22**







JUNE 22, 9AM JUNE 22, 12PM JUNE 22, 3PM













### **SHORT-TERM HOUSING**

1700 Rhode Island Avenue, NE Washington, DC 20018

# **EXIST. SUN STUDY - MARCH 21**







MARCH 21, 9AM MARCH 21, 12PM MARCH 21, 3PM













### **SHORT-TERM HOUSING**

# **EXIST. SUN STUDY - SEPTEMBER 21**







SEPT. 21, 9AM SEPT. 21, 12PM SEPT. 21, 3PM













### **SHORT-TERM HOUSING**

# **EXIST. SUN STUDY - DECEMBER 21**







DEC 21, 10 AM DEC 21, 12PM DEC 21, 3PM













### **SHORT-TERM HOUSING**

1700 Rhode Island Avenue, NE Washington, DC 20018