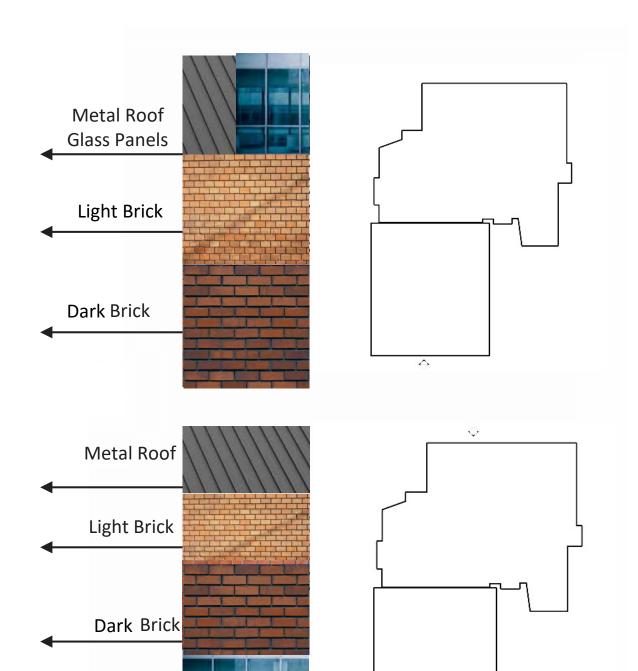

6,184               | 8,154  |
| 4 Fourth Floor       | 0                         | 6,179               | 6,179  |
| 5 Fifth Floor        | 0                         | 6,179               | 6,179  |
| 6 Sixth Floor        | 0                         | 6,178               | 6,178  |
| GFA SUBTOTAL*        | 7,713                     | 35,526              | 43,239 |
| GRAND TOTAL          | 10,550                    | 36,917              | 47,465 |

#### Notes:

Total Existing Building SF 10,458 + 1,650 = 12,108 sf







<sup>\*</sup> Not included in GFA (Cellar)

<sup>\*\*</sup> Existing building garage to be demolish equals 1,650 sf. Total existing building includes stoop minus elements in public space equals 4,552 sf at first floor.































February 07, 2017







Storefront Glass































# **EXIST. SUN STUDY - JUNE 22**







JUNE 22, 9AM JUNE 22, 12PM JUNE 22, 3PM













### **SHORT-TERM HOUSING**

1700 Rhode Island Avenue, NE Washington, DC 20018

# **EXIST. SUN STUDY - MARCH 21**







MARCH 21, 9AM MARCH 21, 12PM MARCH 21, 3PM













### **SHORT-TERM HOUSING**

# **EXIST. SUN STUDY - SEPTEMBER 21**







SEPT. 21, 9AM SEPT. 21, 12PM SEPT. 21, 3PM













### **SHORT-TERM HOUSING**

# **EXIST. SUN STUDY - DECEMBER 21**







DEC 21, 10 AM DEC 21, 12PM DEC 21, 3PM













### **SHORT-TERM HOUSING**

1700 Rhode Island Avenue, NE Washington, DC 20018